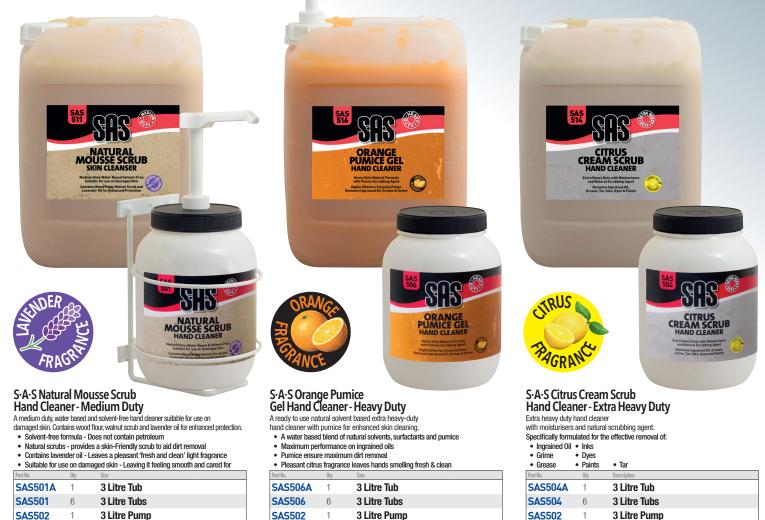

The new range features corn scrub, wood flour, walnut scrub and pumice instead of the environmentally harmful poly-beads. Therefore cleaning your hands with the all-new S·A·S Hand Care range means you care for the environment too.

|                              | Natural<br>Mousse Scrub          | Orange<br>Pumice Gel             | Citrus<br>Cream Scrub            |  |
|------------------------------|----------------------------------|----------------------------------|----------------------------------|--|
| Fragrance :                  | Lavender                         | Orange                           | Citrus                           |  |
| Type :                       | Mousse                           | Light Gel                        | Cream                            |  |
| Category :                   | Medium Duty                      | Extra Heavy Duty                 | Extra Heavy Duty                 |  |
| Sizes :                      | 3L/10L                           | 3L/10L                           | 3L/10L                           |  |
| Effectively Removes :        |                                  |                                  |                                  |  |
| Grime                        | $\checkmark\checkmark\checkmark$ | $\checkmark\checkmark\checkmark$ | $\checkmark\checkmark\checkmark$ |  |
| Grease                       | $\checkmark\checkmark$           | ~~~                              | $\checkmark\checkmark\checkmark$ |  |
| Ingrained Oil                | $\checkmark\checkmark$           | <b>\</b> \\                      | $\checkmark\checkmark$           |  |
| Paints                       | $\checkmark$                     | $\checkmark\checkmark$           | $\checkmark\checkmark\checkmark$ |  |
| Inks                         | $\checkmark$                     | $\checkmark\checkmark$           | $\checkmark\checkmark\checkmark$ |  |
| Dyes                         | $\checkmark$                     | $\checkmark\checkmark$           | $\checkmark\checkmark\checkmark$ |  |
| Tar/Glue                     | $\checkmark$                     | ~~~                              | $\checkmark\checkmark\checkmark$ |  |
| Contains :                   |                                  |                                  |                                  |  |
| Corn Scrub                   |                                  |                                  | ✓                                |  |
| Pumice                       |                                  | $\checkmark$                     |                                  |  |
| Wood Flour /<br>Walnut Scrub | $\checkmark$                     |                                  |                                  |  |

| SAS501 | 6 | 3 Litre Tubs             |
|--------|---|--------------------------|
| SAS502 | 1 | 3 Litre Pump             |
| SAS503 | 1 | 3 Litre Tub Wall Bracket |
| SAS511 | 1 | 10 Litre Container       |
| SAS512 | 1 | 10 Litre Pump            |